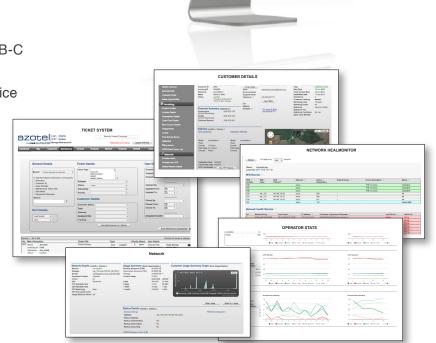

### **SIMPLer Features**

- · CRM platform for your CSRs
- · Dispatch Scheduling with Google integration
- Automated Work Order generation
- · Automated Provisioning
- Complete Debtors Ledger
- · Automated Billing, Collections, Exceptions
- · End User Portal integrated
- Trouble Ticketing integrated
- Network Health Monitoring and Alarms
- · IP Accounting and Statistics
- · Core Network options with WIB-C and HIB-C
- · Virus Detection and Reporting
- 24/7 Emergency Support and Expert Advice
- · NOC outsourced option
- · Helpdesk outsourced option