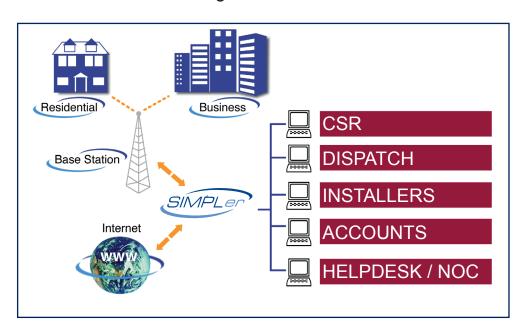

#### SIMPLer™ network integration overview

Azotel SIMPLer<sup>™</sup> has been built from practical experience in building and operating Networks across the globe to deliver broadband and related services. Azotel's innovative WIB-Client box is the only hardware deployed in addition to your radio network, delivering all core network functions and enabling full remote Network Management through the Azotel SIMPLer server. Our browser based Operator interface allows for total access and control to all systems while delivering real-time information about each and every subscriber.